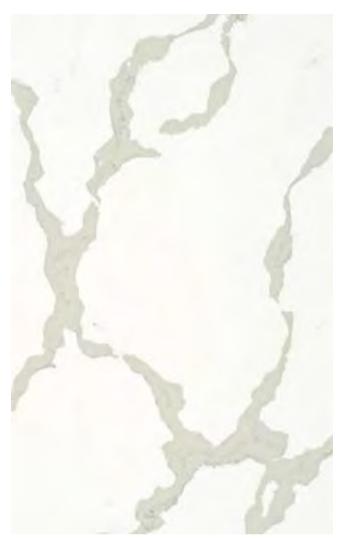

# **5114 Calacatta Maximus**Grandly-guided neutrals with a luxurious flair

A pure white backdrop animated by bold flashes of a soft mix of warm neutrals, highlighted by golden-copper lines that lend its lavish look.