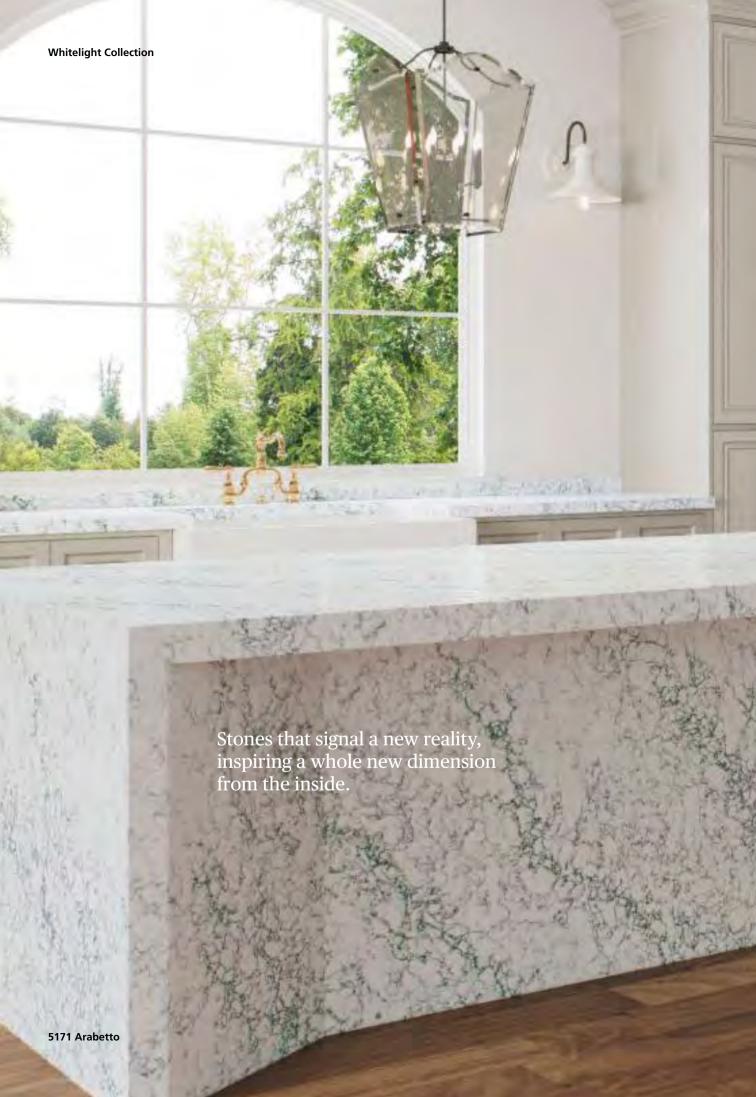

# **5171 Arabetto**The flowing beauty of dynamic veining

A swirling galaxy of dynamic grey stripes and speckles that span across a crisp white surface, capturing a complex composition of minerals in a delicate interlacing of jade and copper that thread through this impressive stone.