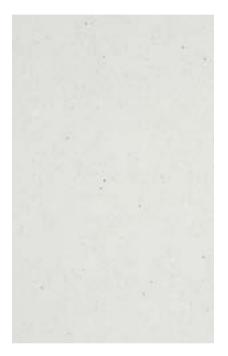

### 405 Midday

A neutral white base echoing an industrial concrete surface that is embellished with warmer greys and a confetti of cloudy specks.