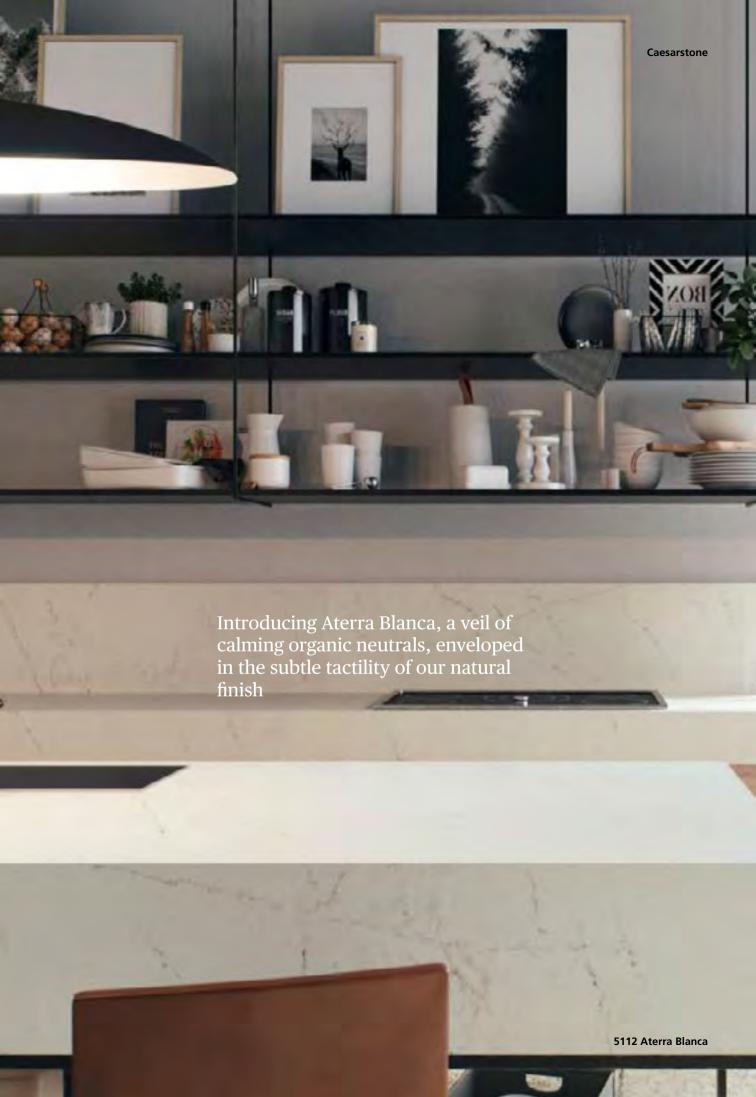

### **5112 Aterra Blanca** The graceful timelessness of classic design

A misty white base that unravels with the softest strokes of earthy veining, swirling slowly into the stone that radiates a translucent glow, with warm, milky movements.