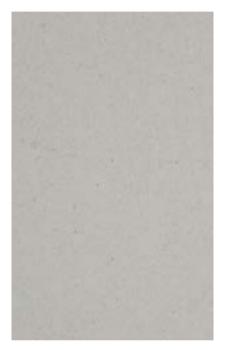

### **406 Clearskies**

A smooth, soft-colored concrete grey, showered with tiny specks of undertones that impart depth.