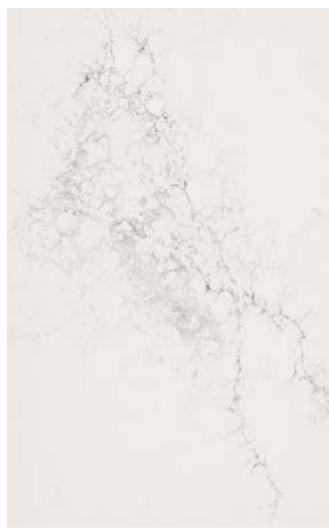

# **5114 Calacatta Maximus**Grandly-guided neutrals with a luxurious flair

A pure white backdrop animated by bold flashes of a soft mix of warm neutrals, highlighted by golden-copper lines that lend its lavish look.