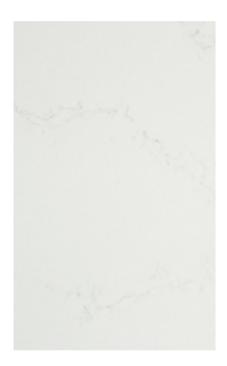

### 515 Palm Shade

Graceful, light greige veining that overlays a perfect milk-white base for earthy nuances and added depth.