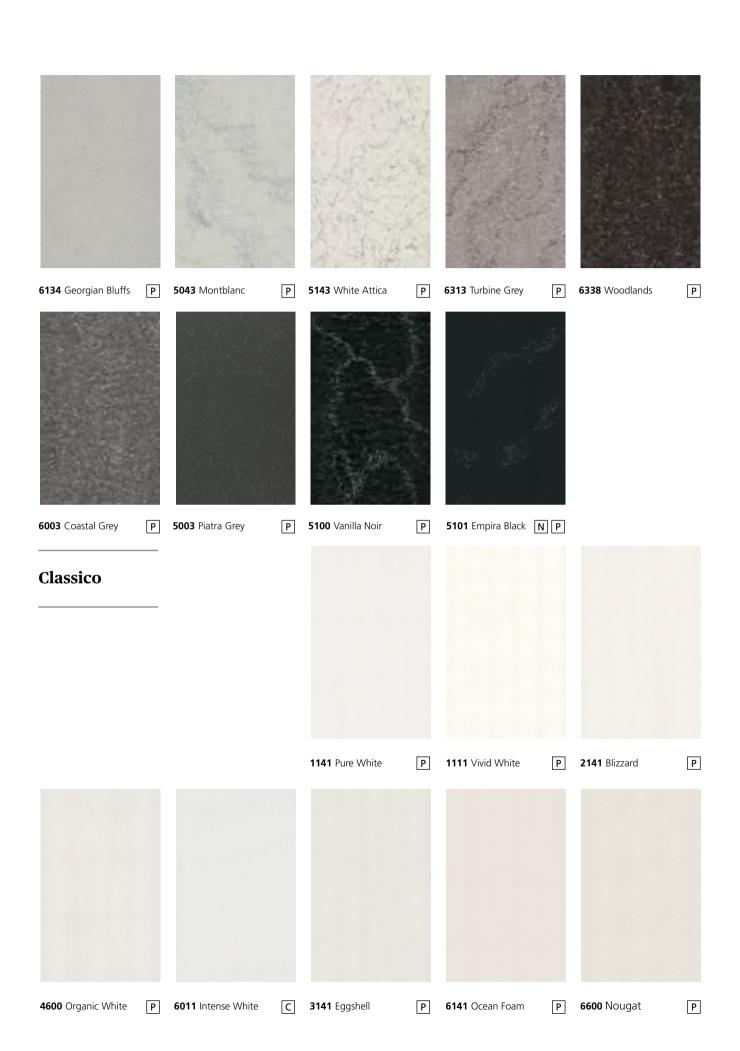

### 1111 Vivid White

The pristine tonality of an ultrapure white covers the entire surface in a monotone rhythm, creating a spotless expanse rich with possibilities and luxurious simplicity.

### 5031 Statuario Maximus

Classic elegance of a feathered dove-white base, contrasted by broad light-grey veins in a clouded swirl that is absorbed deep into the surface, like mist.

Experience in 3D

More of our light-colored surfaces that wrap spaces in white light

### 5143 White Attica

An alluring combination that overflows with the rush of grey tones, ebbing across a flawless white base.

Experience in 3D

### 5151 Empira White

A timeless white base of the purest hue, touched by the movement of soft shadows in an interplay of darkness and light.

Experience in 3D

### **Portfolio**

We invite you on a journey of creativity, sparked by our profound passion for design

- C Concrete Finish
- H Honed Finish
- N Natural Finish
- P Polished FinishR Rough Finish
- Shade and graining of actual product may vary from printed sample. We recommend ordering a sample or viewing a full slab at a retail location.