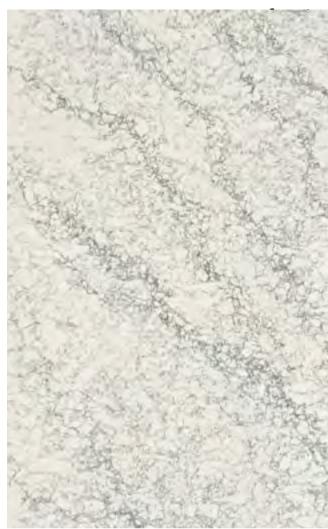

# **5171 Arabetto**The flowing beauty of dynamic veining

A swirling galaxy of dynamic grey stripes and speckles that span across a crisp white surface, capturing a complex composition of minerals in a delicate interlacing of jade and copper that thread through this impressive stone.