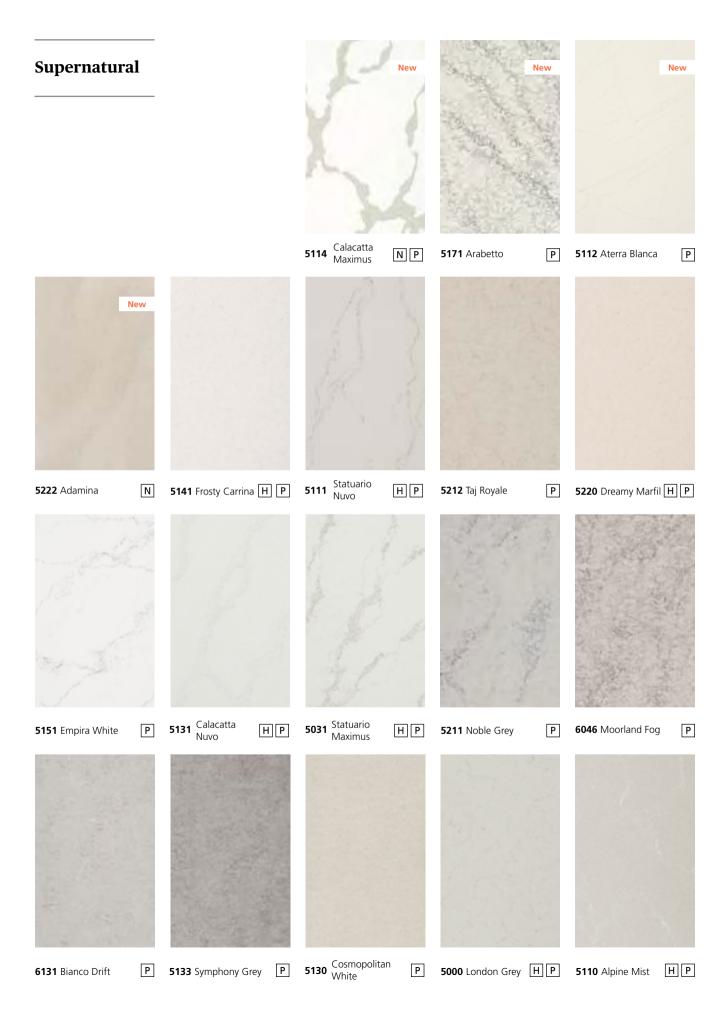

# **5114 Calacatta Maximus**Grandly-guided neutrals with a luxurious flair

A pure white backdrop animated by bold flashes of a soft mix of warm neutrals, highlighted by golden-copper lines that lend its lavish look.

# **5171 Arabetto**The flowing beauty of dynamic veining

A swirling galaxy of dynamic grey stripes and speckles that span across a crisp white surface, capturing a complex composition of minerals in a delicate interlacing of jade and copper that thread through this impressive stone.

### **5112 Aterra Blanca** The graceful timelessness of classic design

A misty white base that unravels with the softest strokes of earthy veining, swirling slowly into the stone that radiates a translucent glow, with warm, milky movements.

## **5222 Adamina** Supple sandy movement

The winds of time wash across this soft sandstone, recreating the tender touches of a golden dune or serene dessert. Light ripples over it like a wave, whisking its neutral putty completion into layers of taupe veiled by lush earthy sands.

### 5031 Statuario Maximus

Classic elegance of a feathered dove-white base, contrasted by broad light-grey veins in a clouded swirl that is absorbed deep into the surface, like mist.

Experience in 3D

More of our light-colored surfaces that wrap spaces in white light

### 5143 White Attica

An alluring combination that overflows with the rush of grey tones, ebbing across a flawless white base.

Experience in 3D

### 5151 Empira White

A timeless white base of the purest hue, touched by the movement of soft shadows in an interplay of darkness and light.

Experience in 3D

### **Portfolio**

We invite you on a journey of creativity, sparked by our profound passion for design

- C Concrete Finish
- H Honed Finish
- N Natural Finish
- P Polished FinishR Rough Finish
- Shade and graining of actual product may vary from printed sample. We recommend ordering a sample or viewing a full slab at a retail location.