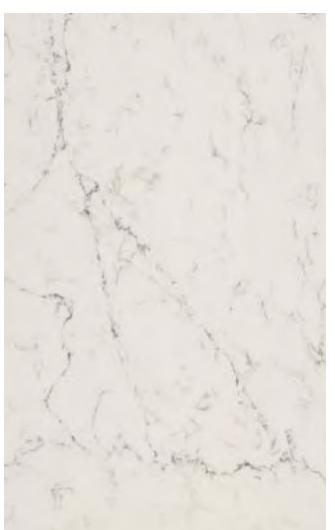

### 5031 Statuario Maximus

Classic elegance of a feathered dove-white base, contrasted by broad light-grey veins in a clouded swirl that is absorbed deep into the surface, like mist.

Experience in 3D

More of our light-colored surfaces that wrap spaces in white light